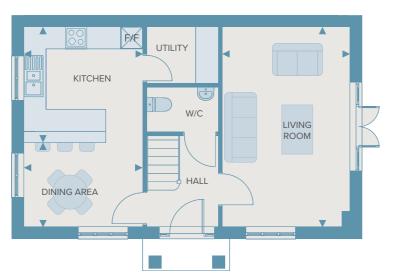

#### **Ground Floor**

| Living Room | 5.35m x 3.37m | 17'7" x 11'1" |
|-------------|---------------|---------------|
| Kitchen     | 3.15m x 3.10m | 10'4" x 7'8"  |
| Dining Area | 3.15m x 2.20m | 10'4" x 9'10" |