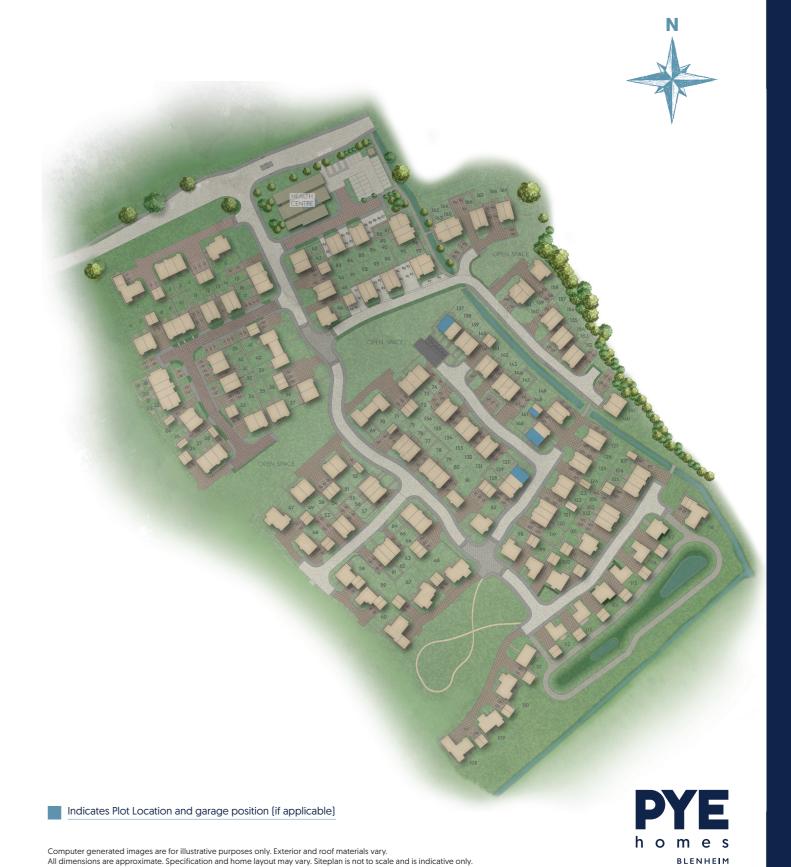

### HANBOROUGH GATE

Long Hanborough, Oxfordshire

# The Guildford

Plots 130, 137 & 146

Available semi-detached or terraced, this double-fronted, three bedroom family home benefits from built-in storage in every bedroom and a useful utility room.

Garage to Specific Plots