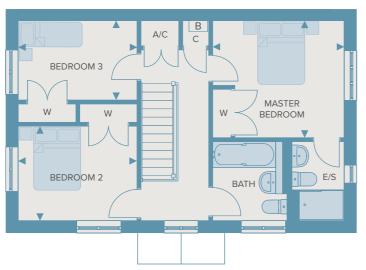

#### **First Floor**

| Master Bedroom  | 3.50m x 3.20m | 13'9" x 9'5" |  |  |
|-----------------|---------------|--------------|--|--|
| Bedroom 2       | 3.26m x 2.91m | 10'8" x 9'6" |  |  |
| Bedroom 3/Study | 2.50m x 3.20m | 10'8" x 6'8" |  |  |