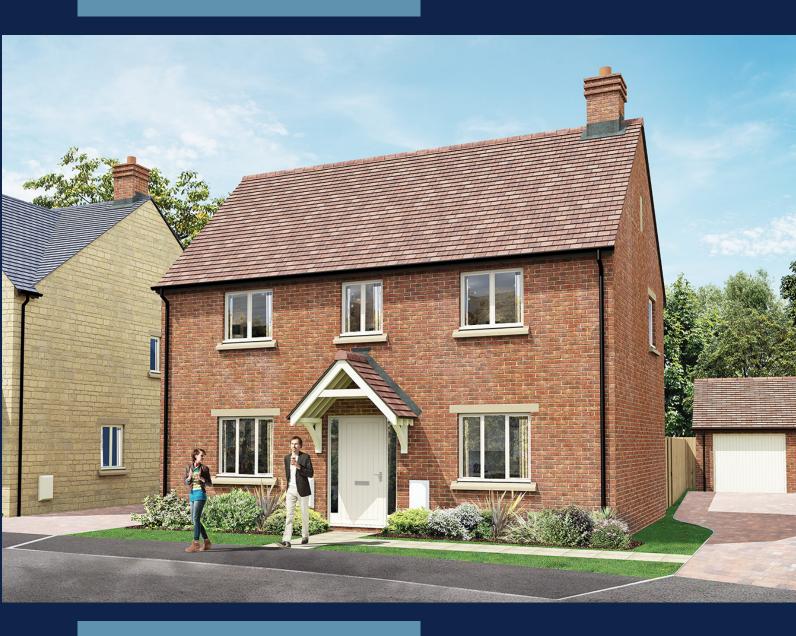

# The Guildford

Plots 130, 137 & 146

Available semi-detached or terraced, this double-fronted, three bedroom family home benefits from built-in storage in every bedroom and a useful utility room.

Garage to Specific Plots

**Parking** 

Ownership Available

Total internal area: 95.03sq. m. 1022.89sq. ft.