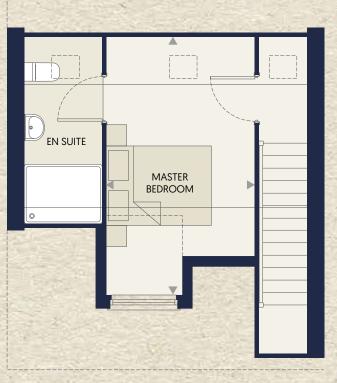

THE PALMER

SECOND FLOOR

Master Bedroom 4.93m x 2.81m

16'2" x 9'2"

Plot 65 is shown, plots 66 and 67 are handed.

\* No window to plot 66

C - Cupboard A/C - Airing Cupboard

Computer generated images are for illustrative purposes only. Exterior and roof materials vary.

All dimensions are approximate. Specification and home layout may vary. Siteplan is not to scale and is indicative only.