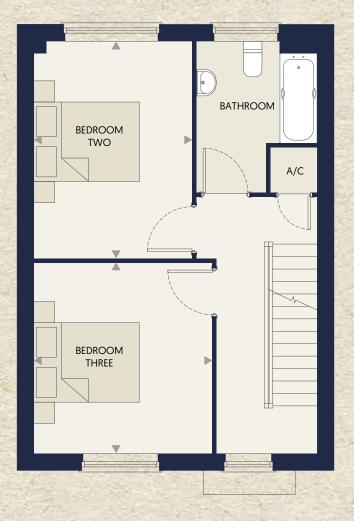

THE PALMER

**GROUND FLOOR** 

**Kitchen / Dining / Living** 7.78m x 5.35m 25'6" x 17'6"

THE PALMER

FIRST FLOOR

| Bedroom Two   | 4.10m x 2.96m | 13'5" x 9'8"  |
|---------------|---------------|---------------|
| Bedroom Three | 3.60m x 3.37m | 11'9" x 11'0" |

Plot 65 is shown, plots 66 and 67 are handed.

\* No window to plot 66

C - Cupboard A/C - Airing Cupboard

Computer generated images are for illustrative purposes only. Exterior and roof materials vary.

All dimensions are approximate. Specification and home layout may vary. Siteplan is not to scale and is indicative only.