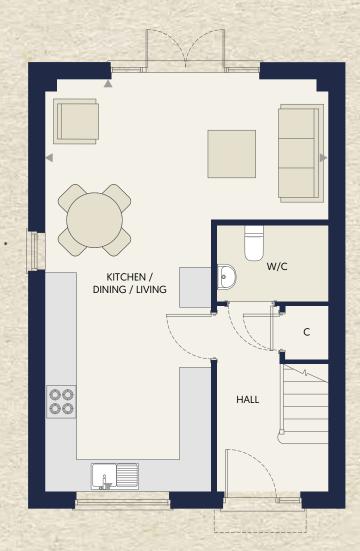

THE PALMER

**GROUND FLOOR** 

**Kitchen / Dining / Living** 7.78m x 5.35m 25'6" x 17'6"

THE PALMER

FIRST FLOOR

| Bedroom Two   | 4.10m x 2.96m | 13'5" x 9'8"  |
|---------------|---------------|---------------|
| Bedroom Three | 3.60m x 3.37m | 11'9" x 11'0" |

Plot 65 is shown, plots 66 and 67 are handed.

\* No window to plot 66

C - Cupboard A/C - Airing Cupboard

Computer generated images are for illustrative purposes only. Exterior and roof materials vary.

All dimensions are approximate. Specification and home layout may vary. Siteplan is not to scale and is indicative only.