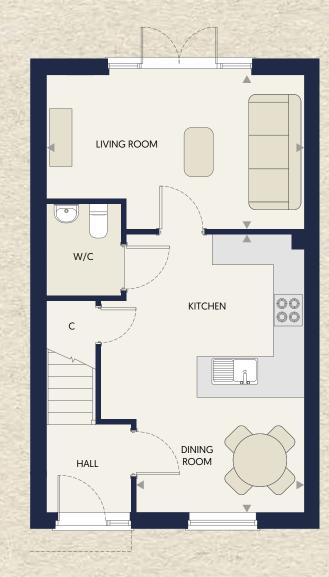

## THE FLETCHER

## **GROUND FLOOR**

| Living Room           | 5.03m x 3.02m | 16'6" x 9'10"  |
|-----------------------|---------------|----------------|
| Kitchen / Dining Room | 5.45m x 3.72m | 17'10" x 10'8" |