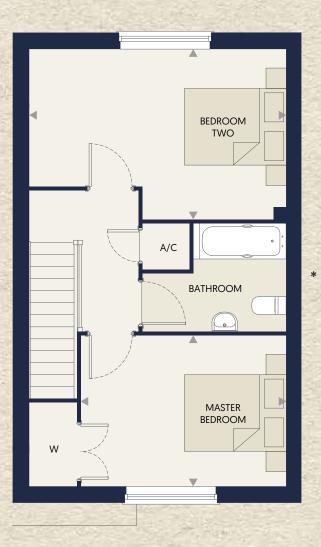

## THE FLETCHER

## FIRST FLOOR

| Master Bedroom | 4.02m x 2.96m | 13'2" x 9'8"   |
|----------------|---------------|----------------|
| Bedroom Two    | 5.03m x 3.34m | 16'6" x 10'11" |

Plot 3 is shown, plot 4 is handed

\* Window to plot 4 only

C - Cupboard A/C - Airing Cupboard W - Wardrobe

Computer generated images are for illustrative purposes only. Exterior and roof materials vary.

All dimensions are approximate. Specification and home layout may vary. Siteplan is not to scale and is indicative only.